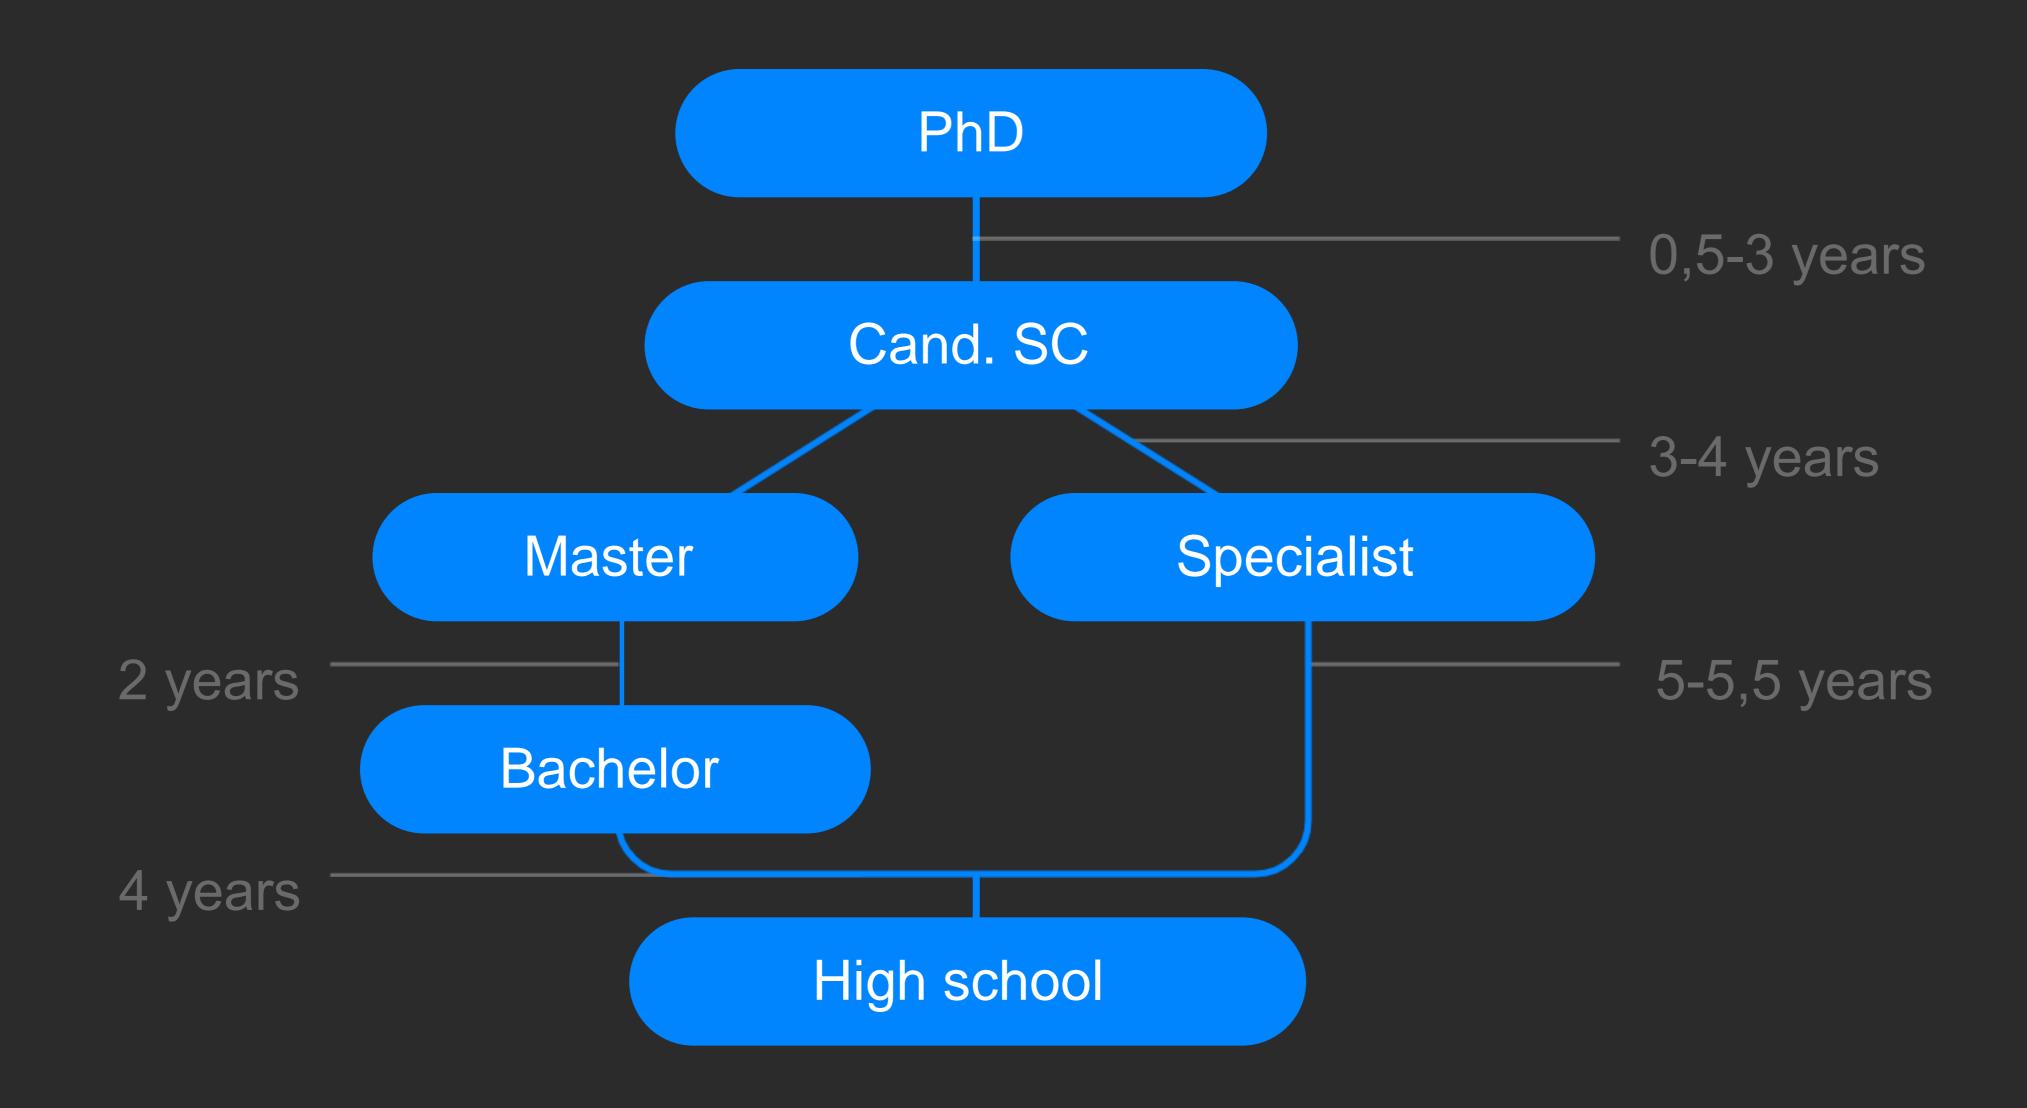

lenges to achieve the country's global leadership in the field of high technologies (aviation, cosmonautics, computer science, photonics, mechanical engineering, etc..)

### RANKINGS



1001-1200 GROUPS

Institutional ranking

501-530 GROUPS

Subject ranking «Engineering, Mechanics»

110 PLACE

**QS EECA** 

22 PLACE

Among Russian universities



1201-1500 GROUPS

Institutional ranking

601-800 GROUPS

Subject ranking «Engineering Sciences and Technologies», «Computer Sciences», «Physical Sciences»

801-1000 GROUPS

THE Impact Rankings



#### 3 PLACE

Subject ranking «Aviation and Rocket Technology»



8 84 faculties departments institutes 105 56 90 Postgraduate programs Master programs Bachelor and specialty programs 17000+ PhD professors Professors students

## EDUCATIONAL TRAJECTORY



## 300+ EDUCATIONAL PROGRAMS















## RESEARCH BASE

11 53

research institutes

research laboratories

## 348 mln ₽

19 mln ₽

annual grant of Advanced Aerospace Engineering School annual grant of Rosmolodezh

7

5

design Bureaus

science Coworkings

12

programs of Advanced aerospace engineering schools



# OWN DEVELOPMENT AND PRODUCTION CENTERS

Images: science-art macro-images of scientific experiments created by university stuff, project "Beauty of Science"

Active orbital constellation of satellites

Technology of additive production of parts and units for industrial gas turbine engines

Scientific instrumentation complex for Orbital Laboratory "Bion-M" №2

Fuel tank for Russian space satellites equipped with ion engines

Nano-satellite with compact high resolution hyper