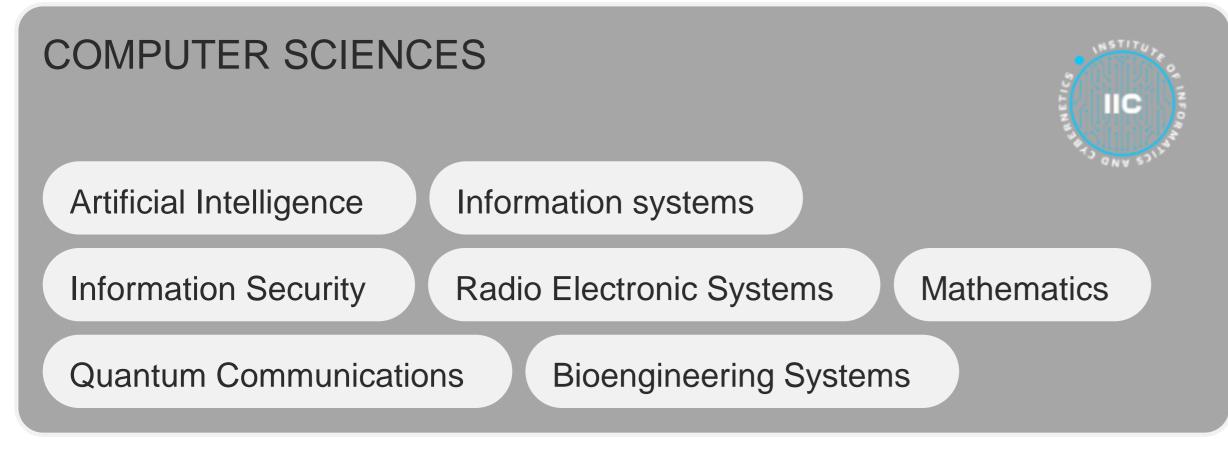

leadership in the field of high technologies (aviation, cosmonautics, computer science, photonics, mechanical engineering, etc..)

### RANKINGS



1001-1200 GROUPS

Institutional ranking

501-530 GROUPS

Subject ranking «Engineering, Mechanics»

110 PLACE

**QS EECA** 

22 PLACE

Among Russian universities



1201-1500 GROUPS

Institutional ranking

601-800 GROUPS

Subject ranking «Engineering Sciences and Technologies», «Computer Sciences», «Physical Sciences»

801-1000 GROUPS

THE Impact Rankings



#### 3 PLACE

Subject ranking «Aviation and Rocket Technology»



8 84 faculties departments institutes 105 56 90 Postgraduate programs Master programs Bachelor and specialty programs 17000+ PhD professors Professors students

## EDUCATIONAL TRAJECTORY



## 300+ EDUCATIONAL PROGRAMS















## RESEARCH BASE

11 53

research institutes

research laboratories

## 348 mln ₽

19 mln ₽

annual grant of Advanced Aerospace Engineering School annual grant of Rosmolodezh

7

5

design Bureaus

science Coworkings

12

programs of Advanced aerospace engineering schools



# OWN DEVELOPMENT AND PRODUCTION CENTERS

Images: science-art macro-images of scientific experiments created by university stuff, project "Beauty of Science"

Active orbital constellation of satellites

Technology of additive production of parts and units for industrial gas turbine engines

Scientific instrumentation complex for Orbital Laboratory "Bion-M" №2

Fuel tank for Russian space satellites equipped with ion engines

Nano-satellite with compact high resolution hyperspectometer

Experimental sample of hi