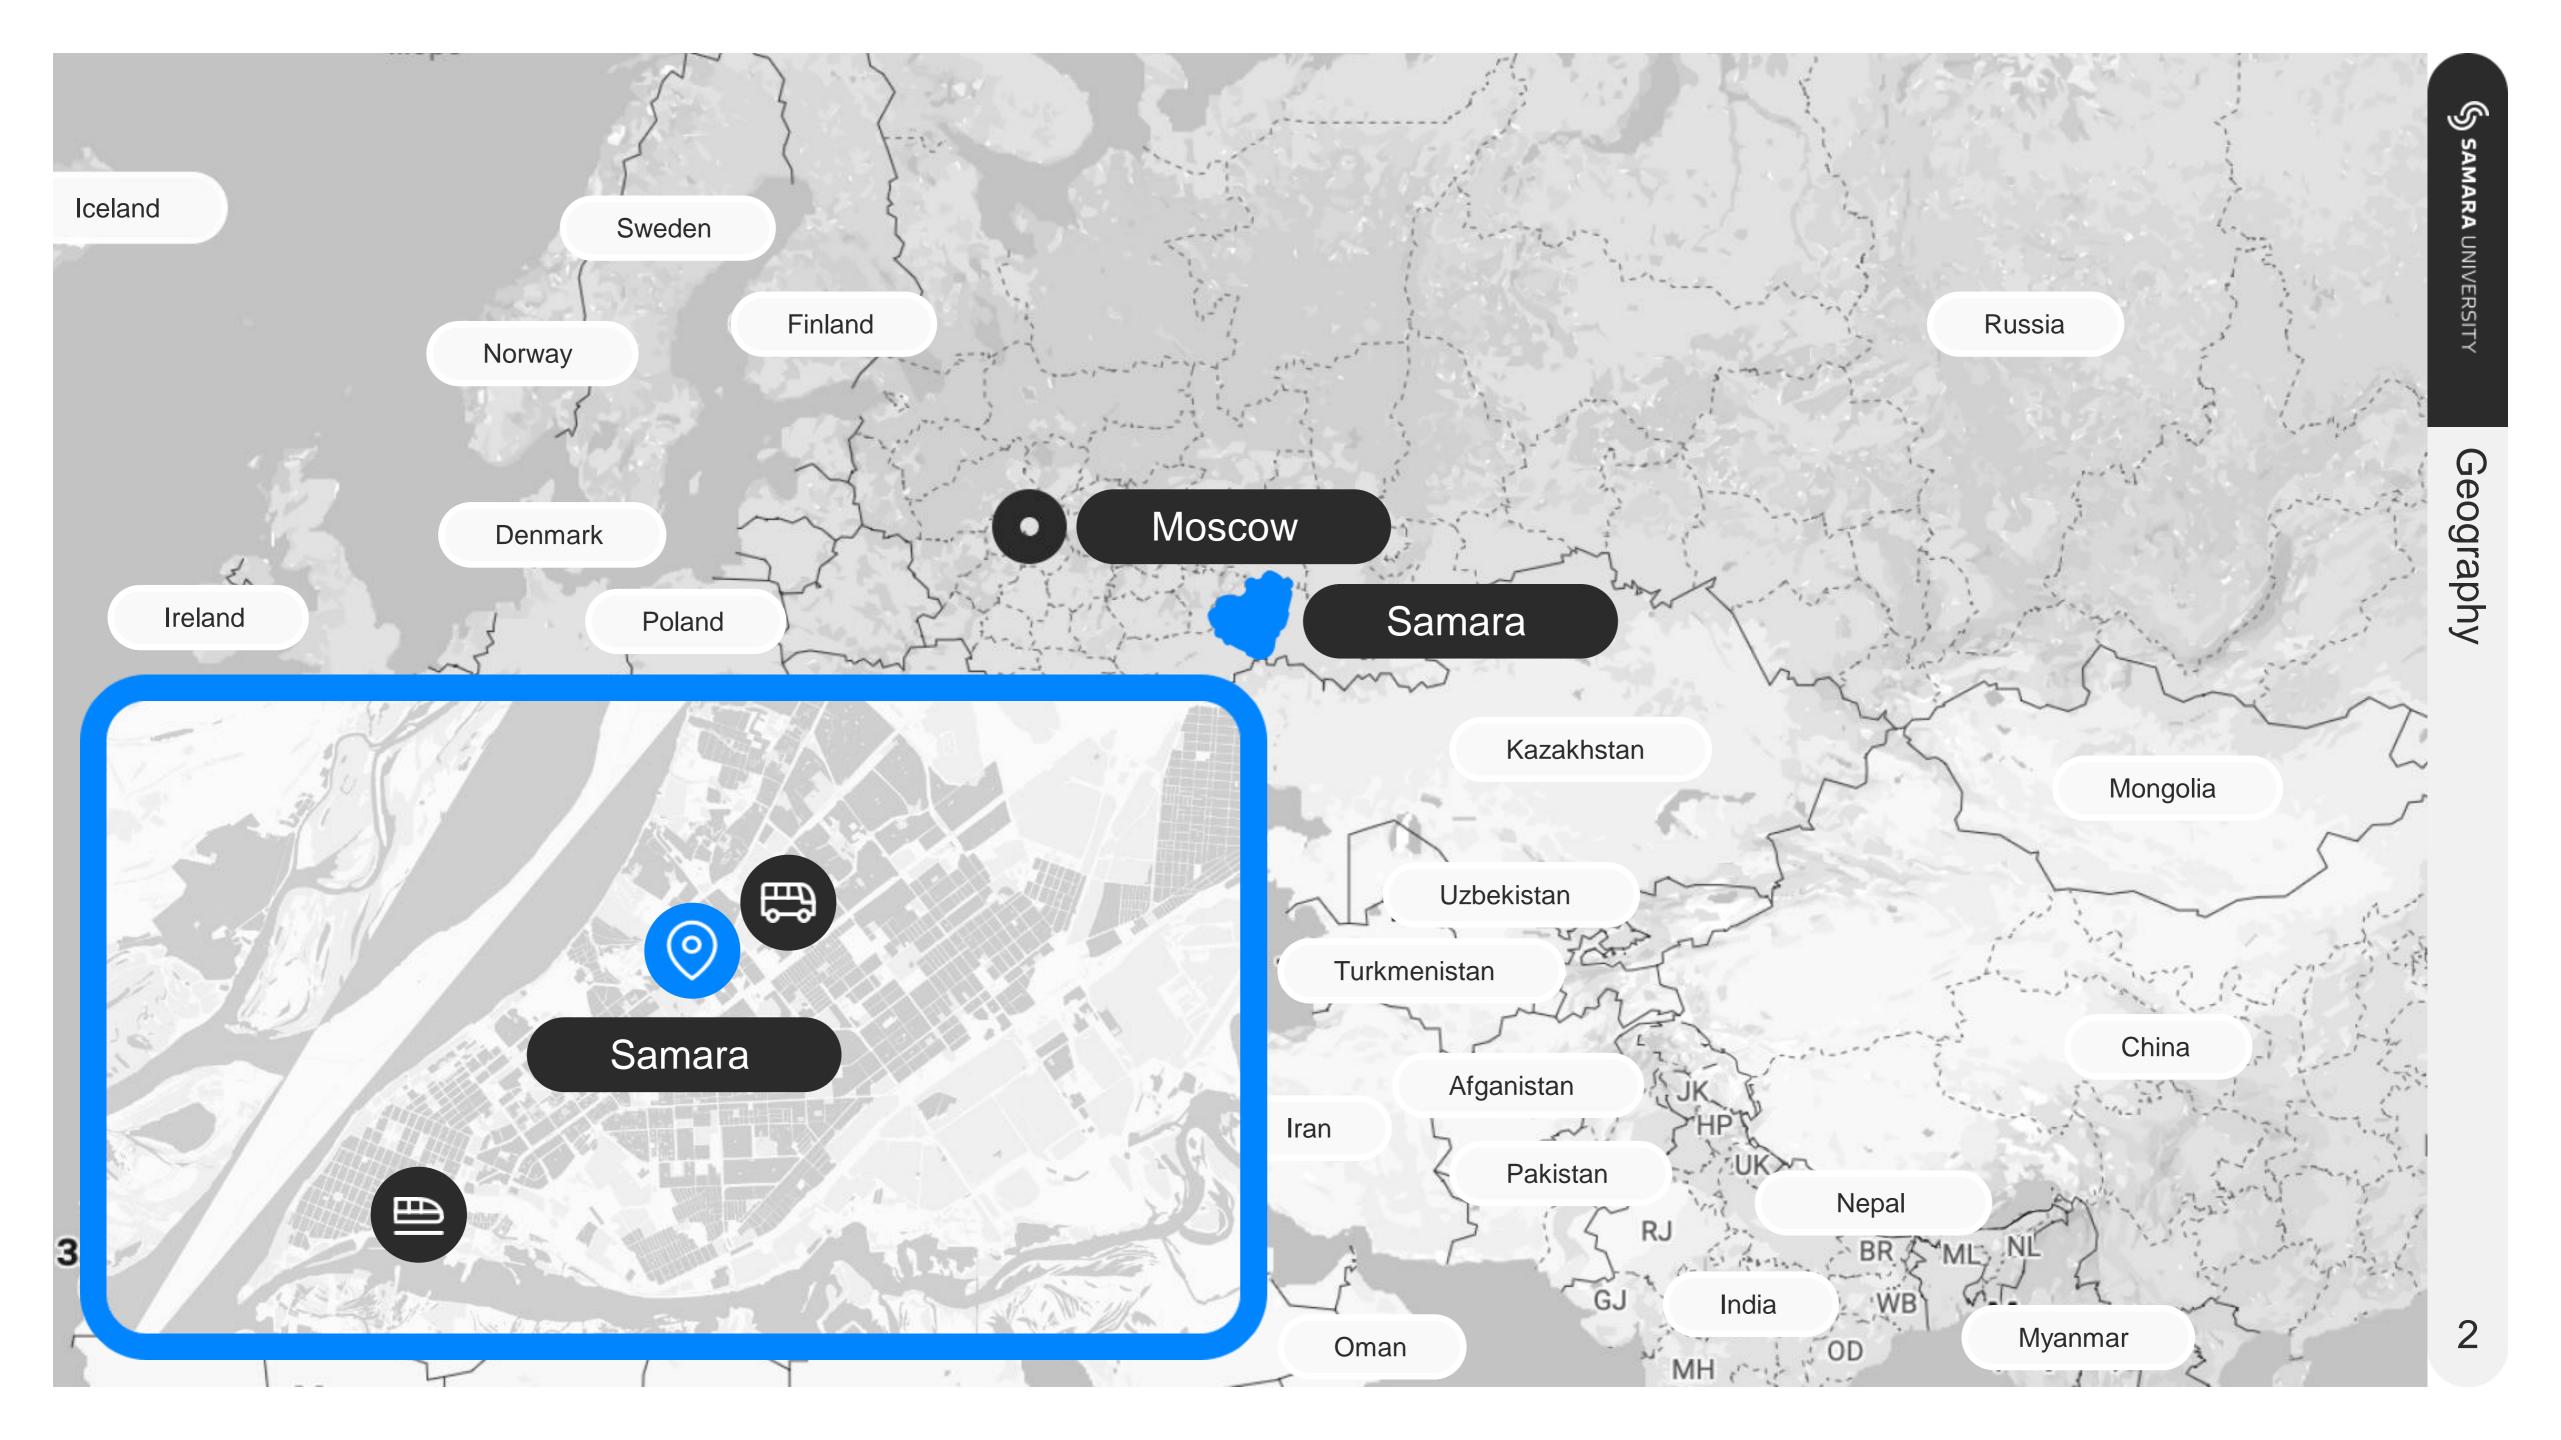

## SAMARA UNIVERSITY

Multidisciplinary scientific and educational center. The key area is the field of airspace technology. We are the main university of the Roskosmos State Corporation

#### GLOBAL MISSION

Increasing of human resources, objective knowledge and innovative solutions in the field of space exploration to improve the quality of life



#### NATIONAL MISSION

Scientific technological, socio-humanitarian and human resources support for the effective transformation of the Russian economy in the face of new major challenges to achieve the country's global leadership in the field of high technologies (aviation, cosmonautics, computer science, photonics, mechanical engineering, etc..)

### RANKINGS



1001-1200 GROUPS

Institutional ranking

501-530 GROUPS

Subject ranking «Engi