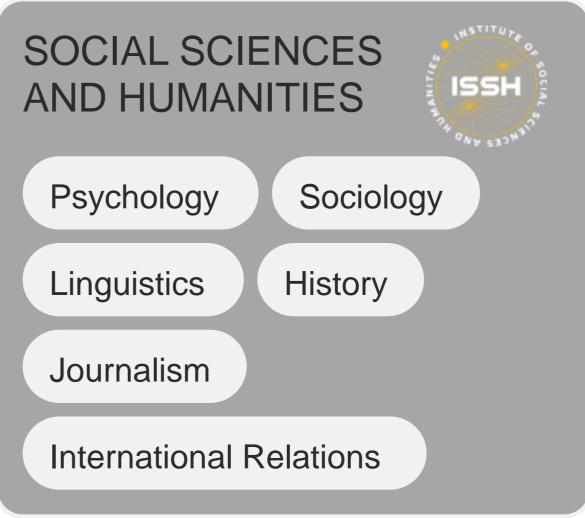

obal leadership in the field of high technologies (aviation, cosmonautics, computer science, photonics, mechanical engineering, etc..)

### RANKINGS



1001-1200 GROUPS

Institutional ranking

501-530 GROUPS

Subject ranking «Engineering, Mechanics»

110 PLACE

**QS EECA** 

22 PLACE

Among Russian universities



1201-1500 GROUPS

Institutional ranking

601-800 GROUPS

Subject ranking «Engineering Sciences and Technologies», «Computer Sciences», «Physical Sciences»

801-1000 GROUPS

THE Impact Rankings



#### 3 PLACE

Subject ranking «Aviation and Rocket Technology»



8 84 faculties departments institutes 105 56 90 Postgraduate programs Master programs Bachelor and specialty programs 17000+ PhD professors Professors students

## EDUCATIONAL TRAJECTORY



## 300+ EDUCATIONAL PROGRAMS















## RESEARCH BASE

11 53

research institutes

research laboratories

## 348 mln ₽

19 mln ₽

annual grant of Advanced Aerospace Engineering School annual grant of Rosmolodezh

7

5

design Bureaus

science Coworkings

12

programs of Advanced aerospace engineering schools



# OWN DEVELOPMENT AND PRODUCTION CENTERS

Images: science-art macro-images of scientific experiments created by university stuff, project "Beauty of Science"

Active orbital constellation of satellites

Technology of additive production of parts and units for industrial gas turbine engines

Scientific instrumentation complex for Orbital Laboratory "Bion-M" №2

Fuel tank for Russian space satellites equipped with ion engines

Nano-satellite with compact high resolution hyperspectometer

Experimental sample o